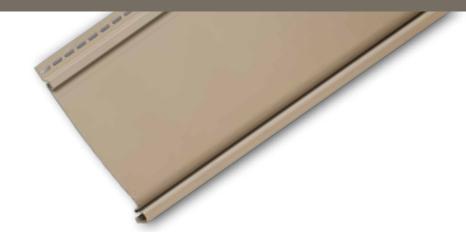

### **QUICK SPECS:**

- 6-1/2" exposure with rounded bead
- 3/4" panel projection
- .044" panel thickness
- Brushed texture
- · Low-gloss finish
- 19 contemporary colors

### CLASSIC DETAILS

A gently rounded 1/2" bead recreates the look that distinguished early American homes. That classic detail is reinforced with a full 6-1/2" exposure and a brushed texture to provide the look and feel of natural wood. Crisp shadow lines and a low-gloss finish enhance the look-of-wood beauty. A variety of popular colors offers plenty of design flexibility.