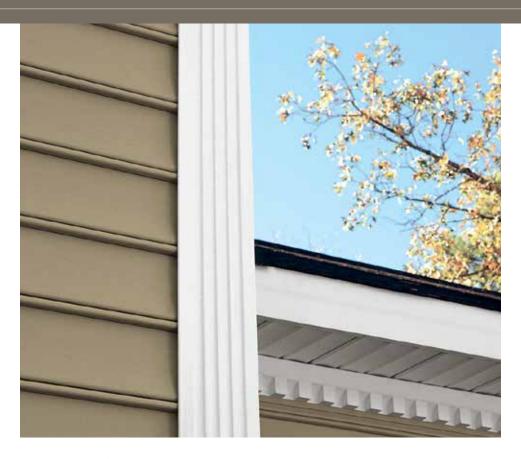

### TRANSFORM YOUR HOME FROM ORDINARY TO SPECTACULAR

The architectural detail and quality construction of Williamsport Colonial Beaded Premium Vinyl Siding will give your home a distinctly upscale appearance. Featuring a gently rounded beaded ridge and brushed texture, this masterfully crafted panel conveys the perfect measure of historical character and charm in a high-performance vinyl construction.

### CLASSIC DETAILS

A gently rounded 1/2" bead recreates the look that distinguished early American homes. That classic detail is reinforced with a full 6-1/2" exposure and a brushed texture to provide the look and feel of natural wood. Crisp shadow lines and a low-gloss finish enhance the look-of-wood beauty. A variety of popular colors offers plenty of design flexibility.