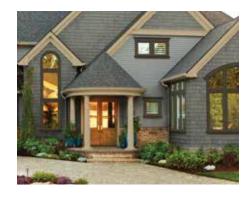

### HOME VISUALIZER

See the finished look before the work begins! Our Alside siding visualizer lets you create multiple exterior designs with just the click of a mouse. Simply select a house style - or submit

a photo of your own home – and choose siding profiles, accents, soffit and trim, along with color options for doors, roofing, shutters and more. Visit www.alside.com/color-design to get started today.