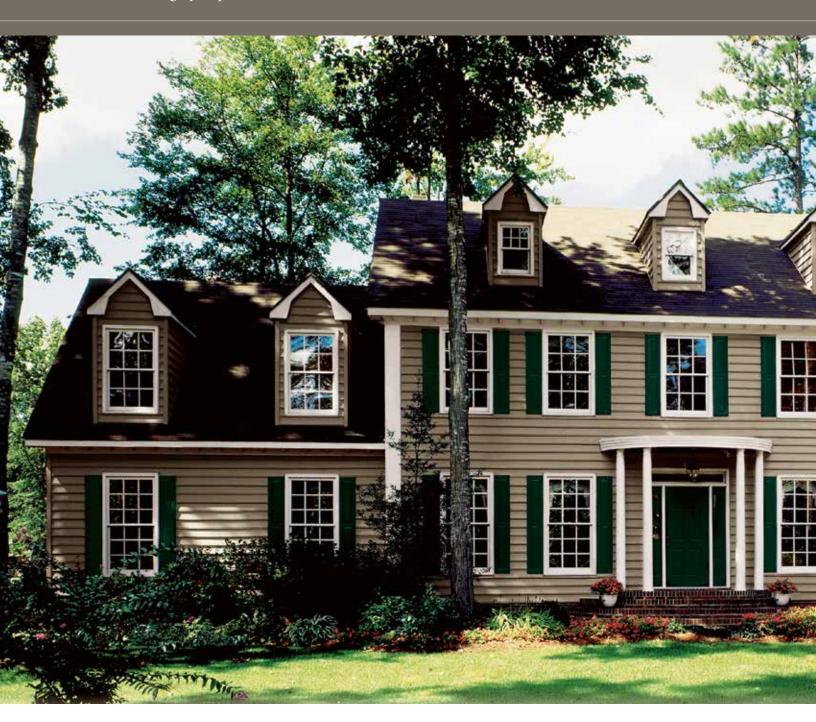

### TRANSFORM YOUR HOME FROM ORDINARY TO SPECTACULAR

The architectural detail and quality construction of Williamsport Colonial Beaded Premium Vinyl Siding will give your home a distinctly upscale appearance. Featuring a gently rounded beaded ridge and brushed texture, this masterfully crafted panel conveys the perfect measure of historical character and charm in a high-performance vinyl construction.

### CLASSIC DETAILS

A gently rounded 1/2" bead recreates the look that distinguished early American homes. That classic detail is reinforced with a full 6-1/2" exposure and a brushed texture to provide the look and feel of natural wood. Crisp shadow lines and a low-gloss finish enhance the look-of-wood beauty. A variety of popular colors offers plenty of design flexibility.

### COLOR AND DESIGN INSPIRATION

Williamsport readily embraces your ideas and vision with an attractive collection of stylish colors. Choose from earth tones or soft shades of white to reflect your personal taste and lifestyle..