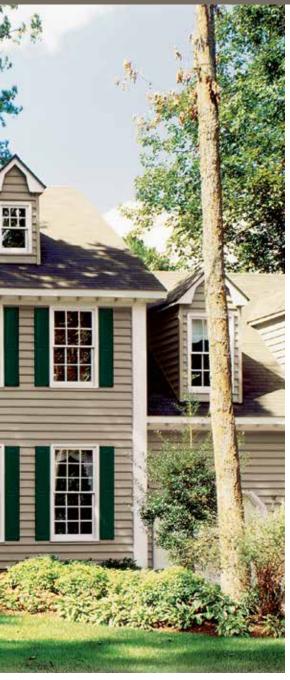

### CLASSIC DETAILS

A gently rounded 1/2" bead recreates the look that distinguished early American homes. That classic detail is reinforced with a full 6-1/2" exposure and a brushed texture to provide the look and feel of natural wood. Crisp shadow lines and a low-gloss finish enhance the look-of-wood beauty. A variety of popular colors offers plenty of design flexibility.

### COLOR AND DESIGN INSPIRATION

Williamsport readily embraces your ideas and vision with an attractive collection of stylish colors. Choose from earth tones or soft shades of white to reflect your personal taste and lifestyle..