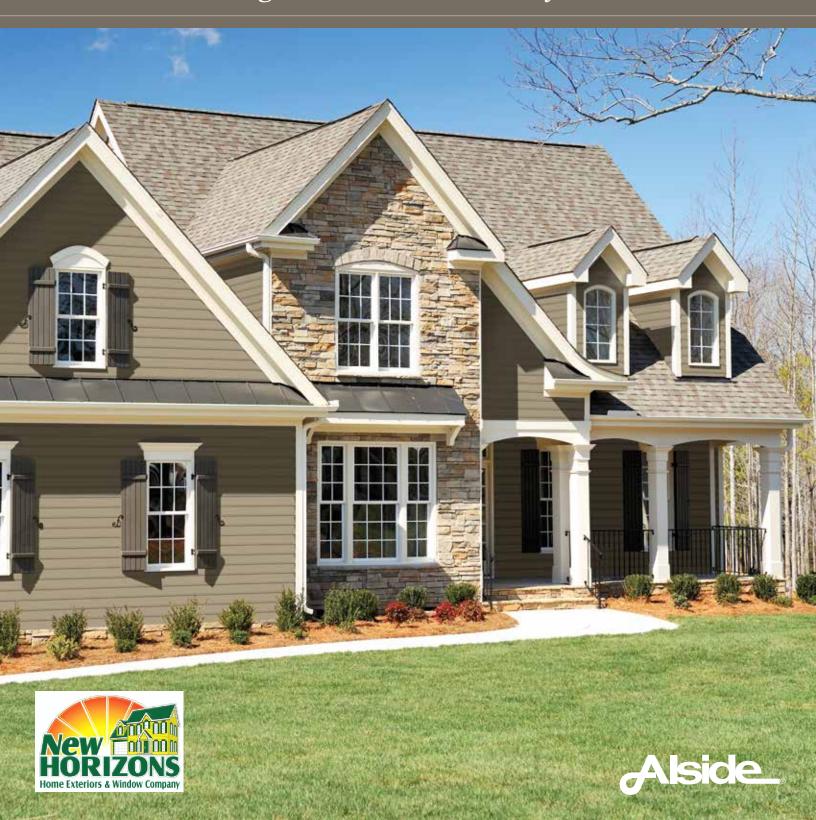

### TRANSFORM YOUR HOME FROM ORDINARY TO SPECTACULAR

The architectural detail and quality construction of Williamsport Colonial Beaded Premium Vinyl Siding will give your home a distinctly upscale appearance. Featuring a gently rounded beaded ridge and brushed texture, this masterfully crafted panel conveys the perfect measure of historical character and charm in a high-performance vinyl construction.

### CLASSIC DETAILS

A gently rounded 1/2" bead recreates the look that distinguished early American homes. That classic detail is reinforced with a full 6-1/2" exposure and a brushed texture to provide the look and feel of natural wood. Crisp shadow lines and a low-gloss finish enhance the look-of-wood beauty. A variety of popular colors offers plenty of design flexibility.