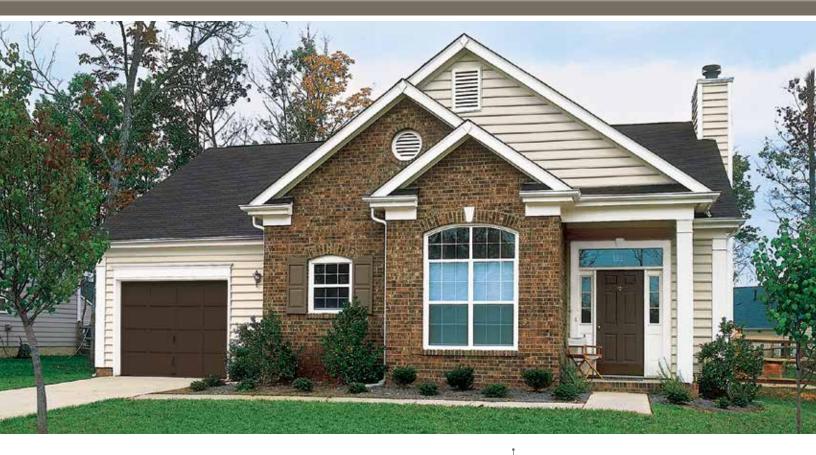

### TRANSFORM YOUR HOME FROM ORDINARY TO SPECTACULAR

The architectural detail and quality construction of Williamsport Colonial Beaded Premium Vinyl Siding will give your home a distinctly upscale appearance. Featuring a gently rounded beaded ridge and brushed texture, this masterfully crafted panel conveys the perfect measure of historical character and charm in a high-performance vinyl construction.

### CLASSIC DETAILS

A gently rounded 1/2" bead recreates the look that distinguished early American homes. That classic detail is reinforced with a full 6-1/2" exposure and a brushed texture to provide the look and feel of natural wood. Crisp shadow lines and a low-gloss finish enhance the look-of-wood beauty. A variety of popular colors offers plenty of design flexibility.

### EXTERIOR TRIM, ACCESSORIES AND ACCENTS

Rooflines, corners, windows and door frames - some elements deserve special treatment. Enhancing these areas can give your home a custom finished look while letting your individual style shine through. Our Trimworks® collection of decorative trim and accents, along with shakes, scallops and other ornamental panels, makes it easy to achieve a flawless finish. All options are fully color-coordinated with Williamsport Colonial Beaded Vinyl Siding.