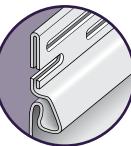

# SIDING EFFORTLESSLY

SecureLock advanced lock design from Alside provides outstanding performance. Double staggered nail slots and a fully rolled over nailing hem ensure exceptional wall gripping strength. Odyssey Plus has been laboratory tested to meet or exceed the ASTM D5206 industry test standard for negative windload

resistance. This strong locking system also means your siding will lay flat and look beautiful year after year.

Whether you are replacing your existing siding or building a new home, choose a brand that provides both advanced performance and lasting beauty . . . choose Odyssey Plus.

Extra-strong rolled over nail hem.

Locking panels resist challenging winds.