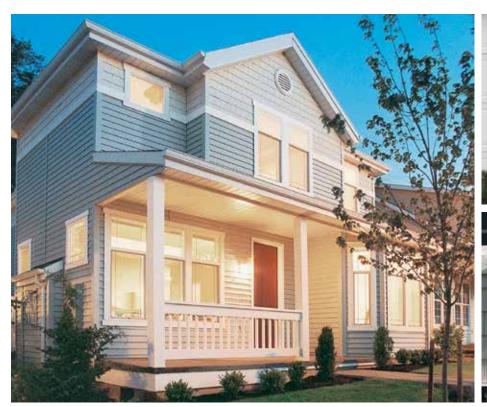

#### PREMIUM APPEARANCE

Choose from two of America's most popular siding styles – traditional clapboard or beveled-edge dutch lap. Both styles are available in double 4" and 5" widths. A natural grain pattern, realistic shadow lines and a low-gloss, look-of-paint finish recreate the distinctive details of genuine wood siding. For greater design flexibility, choose from up to 24 popular colors including 11 designer hues.

#### A VARIETY OF PROFILE DESIGNS

Odyssey Plus offers a wide variety of options when designing your home's exterior. With four profiles to choose from and a full selection of decorative trim and accessories, you can create a custom design that's a clear reflection of your personal taste.