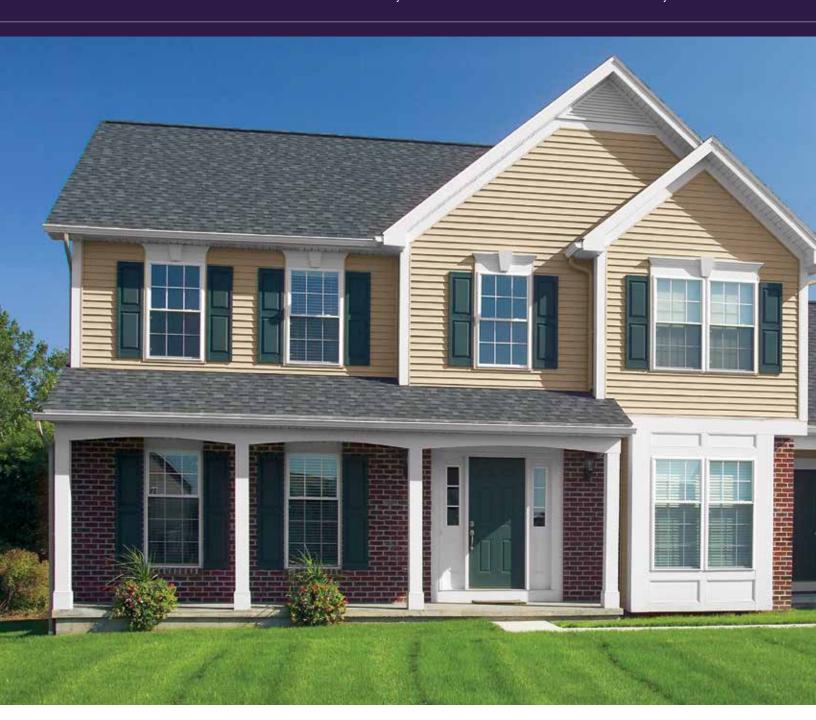

#### PREMIUM APPEARANCE

Choose from two of America's most popular siding styles – traditional clapboard or beveled-edge dutch lap. Both styles are available in double 4" and 5" widths. A natural grain pattern, realistic shadow lines and a low-gloss, look-of-paint finish recreate the distinctive details of genuine wood siding. For greater design flexibility, choose from up to 24 popular colors including 11 designer hues.

#### A VARIETY OF PROFILE DESIGNS

Odyssey Plus offers a wide variety of options when designing your home's exterior. With four profiles to choose from and a full selection of decorative trim and accessories, you can create a custom design that's a clear reflection of your personal taste.