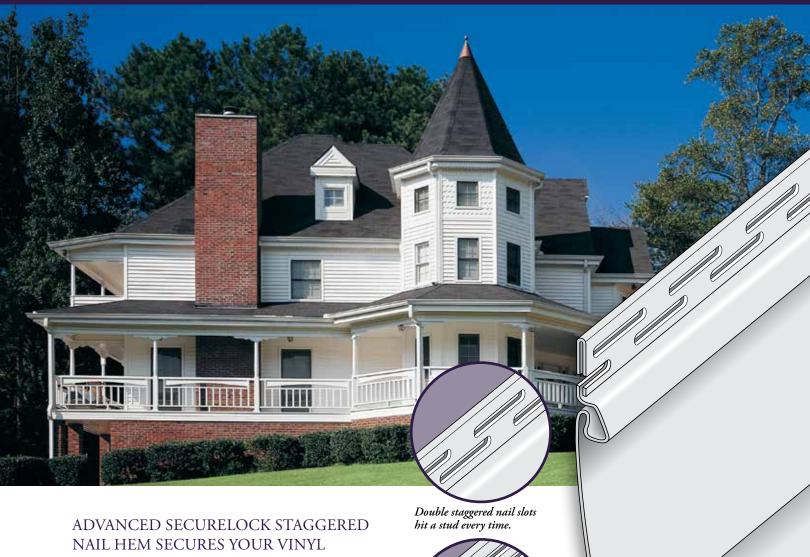

# SIDING EFFORTLESSLY

SecureLock advanced lock design from Alside provides outstanding performance. Double staggered nail slots and a fully rolled over nailing hem ensure exceptional wall gripping strength. Odyssey Plus has been laboratory tested to meet or exceed the ASTM D5206 industry test standard for negative windload

resistance. This strong locking system also means your siding will lay flat and look beautiful year after year.

Whether you are replacing your existing siding or building a new home, choose a brand that provides both advanced performance and lasting beauty . . . choose Odyssey Plus.

Extra-strong rolled over nail hem.

Locking panels resist challenging winds.