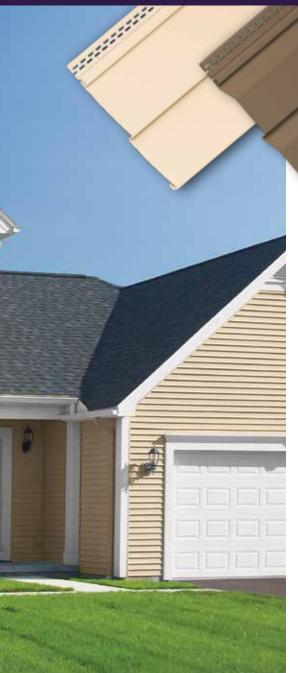

#### PREMIUM APPEARANCE

Choose from two of America's most popular siding styles – traditional clapboard or beveled-edge dutch lap. Both styles are available in double 4" and 5" widths. A natural grain pattern, realistic shadow lines and a low-gloss, look-of-paint finish recreate the distinctive details of genuine wood siding. For greater design flexibility, choose from up to 24 popular colors including 11 designer hues.

#### A VARIETY OF PROFILE DESIGNS

Odyssey Plus offers a wide variety of options when designing your home's exterior. With four profiles to choose from and a full selection of decorative trim and accessories, you can create a custom design that's a clear reflection of your personal taste.