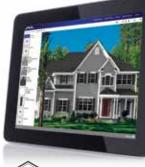

#### HOME VISUALIZER

See the finished look before the work begins! Our Alside siding visualizer lets you create multiple exterior designs with just the click of a mouse. Simply select a house style - or submit

a photo of your own home - and choose siding profiles, accents, soffit and trim, along with color options for doors, roofing, shutters and more. Visit www.alside.com/color-design to get started today.