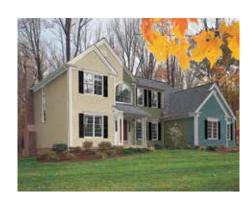

#### PREMIUM APPEARANCE

Choose from two of America's most popular siding styles – traditional clapboard or beveled-edge dutch lap. Both styles are available in double 4" and 5" widths. A natural grain pattern, realistic shadow lines and a low-gloss, look-of-paint finish recreate the distinctive details of genuine wood siding. For greater design flexibility, choose from up to 24 popular colors including 11 designer hues.

#### A VARIETY OF PROFILE DESIGNS

Odyssey Plus offers a wide variety of options when designing your home's exterior. With four profiles to choose from and a full selection of decorative trim and accessories, you can create a custom design that's a clear reflection of your personal taste.