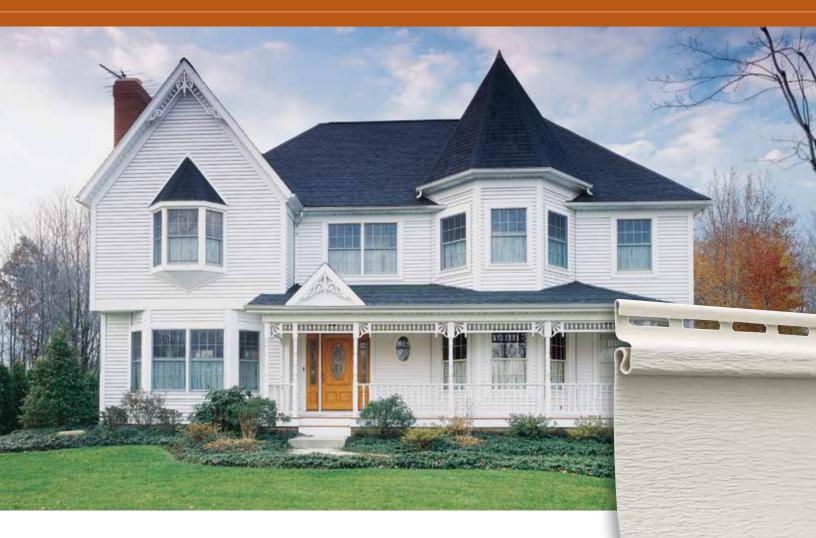

#### **BUILT WEATHER-TOUGH!**

Coventry's solid vinyl construction is built to withstand almost anything Mother Nature can dish out. Each panel features high-performance vinyl color, so it won't chip, flake and blister like painted surfaces and won't rot or warp due to moisture. Unlike metal sidings, Coventry resists denting from impact, maintaining an attractive finish that will stand the test of time.

#### EASY CARE, EASY CLEAN

A longtime favorite for its easy-care features, Coventry vinyl siding recreates the beauty of freshly painted wood siding, but without the time-consuming upkeep. There's no need for scraping or repainting. A simple rinse with a garden hose will remove most airborne dust and dirt and restore the like-new beauty.