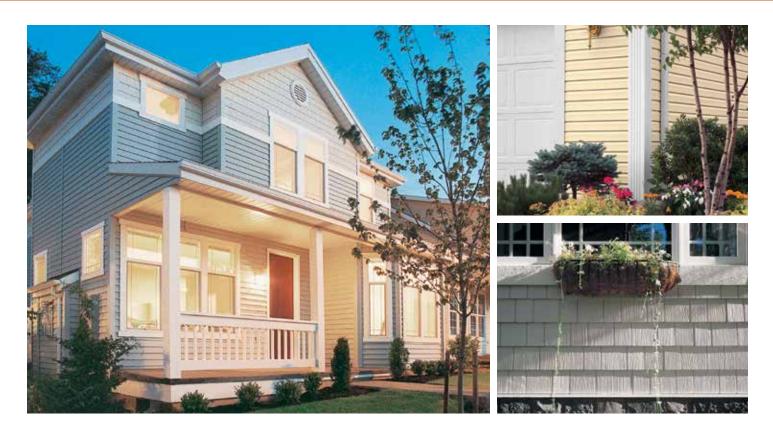

### EXTERIOR TRIM, ACCESSORIES AND ACCENTS

Rooflines, corners, windows and door frames – some elements deserve special treatment. Enhancing these areas can give your home a custom finished look while letting your individual style shine through. Our Trimworks<sup>®</sup> collection of decorative trim and accents, along with shakes, scallops and other ornamental panels, makes it easy to achieve a flawless finish. All options are fully color-coordinated with Coventry siding.