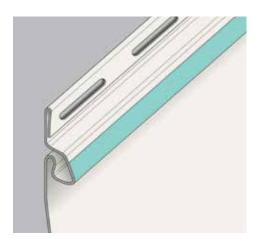

# CHARTER OAK'S TRIBEAM<sup>®</sup> SYSTEM Designed for Superior Performance

### INNOVATIVE TRIBEAM SYSTEM PROVIDES IMPRESSIVE PANEL RIGIDITY AND SUPERIOR WIND RESISTANCE

Charter Oak's lasting beauty isn't a result of just blending premium raw materials. Product engineers have created an exceptional design for Charter Oak that provides greater rigidity and resistance to high winds.

The unique TriBeam system fortifies Charter Oak's rigidity, helping to ensure straight course lines and even walls, on both new and existing homes. The result is a markedly superior installation with the built-in strength to ensure an enduring beautiful appearance.

The TriBeam illustration above shows another feature that's especially important if you live in an area where high winds are common. It's a rolled-edge nail hem that gives Charter Oak its increased strength to resist the force of intense winds. This high-performance panel has been tested to withstand negative windload resistance per ASTM D5206 and meets or exceeds the industry standard for windload performance.