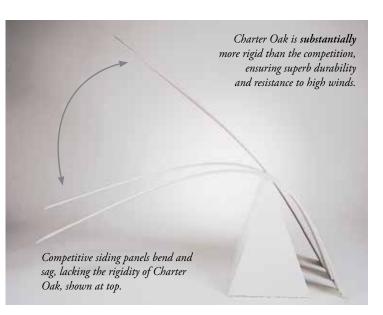

### INNOVATIVE TRIBEAM SYSTEM PROVIDES IMPRESSIVE PANEL RIGIDITY AND SUPERIOR WIND RESISTANCE

Charter Oak's lasting beauty isn't a result of just blending premium raw materials. Product engineers have created an exceptional design for Charter Oak that provides greater rigidity and resistance to high winds.

The unique TriBeam system fortifies Charter Oak's rigidity, helping to ensure straight course lines and even walls, on both new and existing homes. The result is a markedly superior installation with the built-in strength to ensure an enduring beautiful appearance.

The TriBeam illustration above shows another feature that's especially important if you live in an area where high winds are common. It's a rolled-edge nail hem that gives Charter Oak its increased strength to resist the force of intense winds. This high-performance panel has been tested to withstand negative windload resistance per ASTM D5206 and meets or exceeds the industry standard for windload performance.

#### BEAUTIFULLY RESILIENT AGAINST SAGGING

Charter Oak is substantially more rigid than the competition. Rigidity, as with Charter Oak panels, is important for long-lasting performance and resistance to bending and sagging. Your home will have a beautifully uniform finish that stands the test of time.