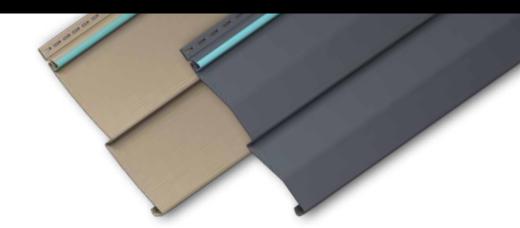

#### MADE WITH PREMIUM RAW MATERIALS

Developing a tough, durable and beautiful vinyl siding such as Charter Oak requires the technical skills of a chemical process engineer and the visual sensibilities of an architect. That's because the premium vinyl used in Charter Oak is more than just a simple vinyl resin. It's a specially formulated compound, with each ingredient chosen to add specific benefits to the final product.

**PureStrength vinyl resin** gives Charter Oak its basic strength and weather resistance. It prevents moisture infiltration from rain and humidity, so panels won't rot, warp, shrink or swell. The result is low-cost, easy-care maintenance.

**Ti-Shield titanium dioxide** helps prevent ultraviolet degradation, so even hot summer sun won't damage Charter Oak's beautiful surface.

**StayRight vinyl stabilizers** also help prevent heat degradation, both during manufacturing and after installation.

TrueShield impact modifiers give Charter Oak exceptional impact resistance, helping to prevent denting and dinging from routine around-the-house activities.

**DesignersChoice pigment concentrates** are used to produce beautiful high-performance color for every Charter Oak panel. You'll never have to stain or paint again, because the color won't wash away.