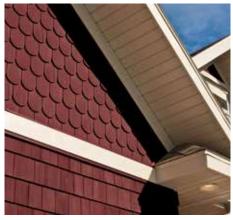

Trimworks traditional corner post.

Alside Premium Scallops – Victorian-inspired half-round shingles.

Charter Oak clapboard with Trimworks 5" window trim.

Alside Premium Shakes – the classic look of deep-grained cedar shakes.