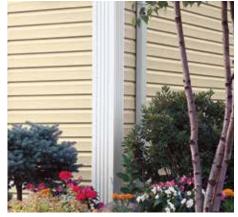

### A PREMIER HOME EXTERIOR

Refined style, outstanding performance and a lifetime of protection – that's the power of Charter Oak Premium Vinyl Siding. Featuring a wide range of architectural colors in the timeless beauty of clapboard and handcrafted old-world charm of dutch lap, Charter Oak makes it easy to achieve custom elegance for your home.

If you like the idea of having more free time and less home maintenance, you will appreciate Charter Oak. It recreates the beauty of freshly painted wood siding, but without the worries of rotting, splitting or insect damage. An occasional rinse with a garden hose will remove most airborne dust and dirt to restore the like-new appearance.