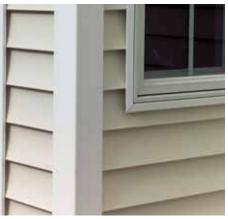

Alside offers a wide selection of trim and accent products made to complement the beauty and colors of Charter Oak siding.

Trimworks<sup>®</sup> three-piece beaded corner post.

Trimworks 7" fluted corner post.

Charter Oak dutch lap with Trimworks 3-1/2" window trim.

Board & Batten vertical siding accentuates gables and other areas.

Charter Oak soffit easily spans long runs without sagging.