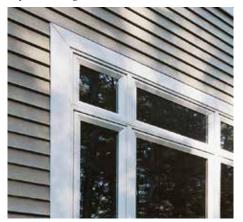

Alside offers a wide selection of trim and accent products made to complement the beauty and colors of Charter Oak siding.

Trimworks<sup>®</sup> three-piece beaded corner post.

Trimworks 7" fluted corner post.

Trimworks traditional corner post.

Alside Premium Scallops – Victorian-inspired half-round shingles.

Charter Oak clapboard with Trimworks 5" window trim.

Alside Premium Shakes – the classic look of deep-grained cedar shakes.