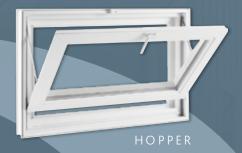

nuous over/under interlock at meeting rails prevents air infiltration. (4)

**Heavy duty sash locks** are secure and air tight (5) with cam action lock and keeper. Two locks standard in windows >=26"

EnergySMART® Intercept® insulated glass spacer blocks temperature transfer and reduces condensation.

Standard Patented Roller Tilt® 1/2" Constant Force Balance System Springs travel with the sash. This allows the sash to operate with significantly less friction and noise.

Sloped one piece sill for positive water drain-off, no water leaks at the sill. (6)

#### Screen Options



#### BetterVUE® Screen Mesh Better Insect Screen

- 10% Better Insect Protection
- 20% Better Airflow
- 20% Clearer View



#### Standard Screen Mesh



- Less Airflow than BetterVue Screens
- Proven and Reliable









\*Foam in Frame adds extra thermal performance.

## Vinyl Colors



White

Tan\*

Roll-form half screen is standard.

\*Also available in Pet Screen

### Decorative Glass\*

INTERNAL GRIDS Bronze or Gray tint glass available. ♦ Available in Flat grids.



**Contour** 







Diamond Flat Obscure Glass